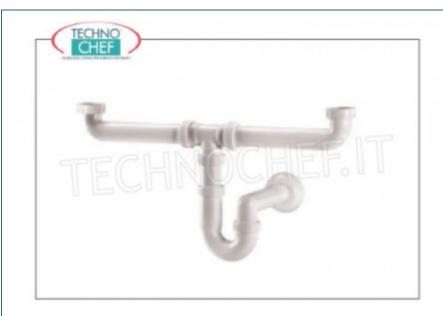

#### PROFESSIONAL DESCRIPTION

| CODE  | DESCRIPTION                     | PRICE/DELIVERY                                     |
|-------|---------------------------------|----------------------------------------------------|
| MZVMB | 1 1/2 Inch Plastic 2-Tub Siphon | € 13,81<br>VAT escluded<br>Shipping to be calculed |
|       |                                 | <b>Delivery</b> from 8 to 15 days                  |