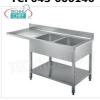

Shipping to be calculed

**Delivery** from 8 to 15 days

TCF043-000300

Professional stainless steel sink, 2 basins with drainer on the left, Line 600

€ 486,86

VAT escluded

Shipping to be calculed

**Delivery** from 8 to 15 days

#### TCF043-000330

Professional stainless steel sink, 2 basins with drainer on the right, Linea 600

€ 486,86

VAT escluded

Shipping to be calculed

Delivery from 8 to 15 days