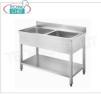

## TCF043-000390

Professional stainless steel sink 2 basins with drainer on the right, Linea 700

€ 507,25

VAT escluded
Shipping to be calculed

**Delivery** from 8 to 15 days

#### TCF043-000360

Professional stainless steel sink 2 basins with drainer on the left, Linea 700

€ 507,25

VAT escluded
Shipping to be calculed

**Delivery** from 8 to 15 days