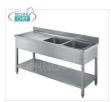

| TECHNICAL CARD   |
|------------------|
|                  |
| I ECHIVICAL CARL |

| CODE/PICTURES | DESCRIPTION |
|---------------|-------------|
|               |             |

Professional 2-bowl stainless steel sink with cantilevered drainer on the right, Line 700

€ 453,72

VAT escluded

Shipping to be calculed

**Delivery** from 8 to 15 days

PRICE/DELIVERY

TCF043-000140

TCF043-000160

Professional 2-bowl stainless steel sink with cantilevered drainer on the left, Line 700