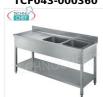

## TCF043-000580

Professional stainless steel sink with 2 CENTRAL basins and 2 drainers, 700 Line

€ 652,54

VAT escluded
Shipping to be calculed

**Delivery** from 8 to 15 days