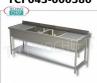

#### TCF043-000570

Professional stainless steel sink with 2 CENTRAL basins and 2 drainers, 600 Line

€ 611,76

VAT escluded
Shipping to be calculed

**Delivery** from 8 to 15 days

## TCF043-000580

Professional stainless steel sink with 2 CENTRAL basins and 2 drainers, 700 Line

€ 652,54

VAT escluded
Shipping to be calculed

**Delivery** from 8 to 15 days