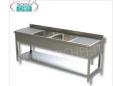

Shipping to be calculed

**Delivery** from 8 to 15 days

TCF043-000300

Professional stainless steel sink, 2 basins with drainer on the left, Line 600

€ 486,86

VAT escluded

Shipping to be calculed

**Delivery** from 8 to 15 days