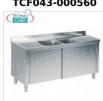

# TCF043-000560

Professional stainless steel sink with 2 bowls and 2 drainers, 700 line

€ 751,95

VAT escluded
Shipping to be calculed

**Delivery** from 8 to 15 days