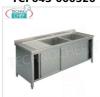

## TCF043-000520

Professional stainless steel sink 2 basins with drainer on the left, Linea 700

€ 665,29

VAT escluded
Shipping to be calculed

**Delivery** from 8 to 15 days