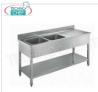

## TCF043-000390

Professional stainless steel sink 2 basins with drainer on the right, Linea 700

€ 507,25

VAT escluded
Shipping to be calculed

**Delivery** from 8 to 15 days