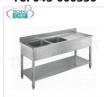

#### TCF043-000360

Professional stainless steel sink 2 basins with drainer on the left, Linea 700

€ 507,25

VAT escluded
Shipping to be calculed

**Delivery** from 8 to 15 days