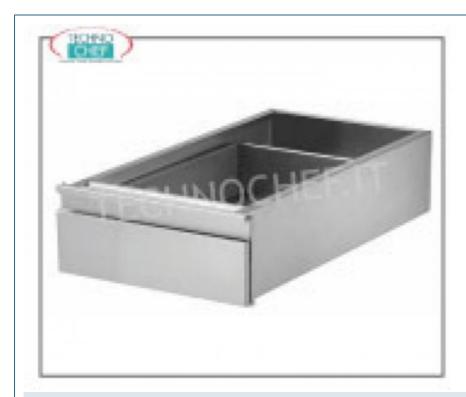

## PROFESSIONAL DESCRIPTION

| CODE    | DESCRIPTION                                                                                                               | PRICE/DELIVERY                       |
|---------|---------------------------------------------------------------------------------------------------------------------------|--------------------------------------|
| MZCS_15 | Gastro-Norm 1/1 drawer on telescopic guides with<br>drawer holder, for 700 mm deep tables, dimensions<br>mm. 400x640x186h | VAT escluded Shipping to be calculed |
|         |                                                                                                                           | <b>Delivery</b> from 10 to 18 days   |