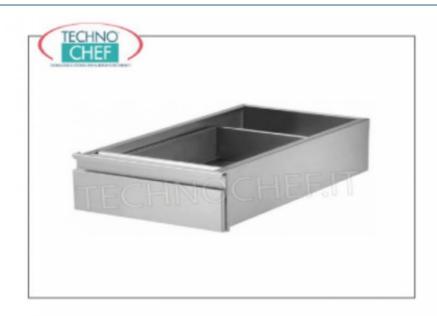

## PROFESSIONAL DESCRIPTION

| CODE     | DESCRIPTION                                                                                                               | PRICE/DELIVERY                                                               |
|----------|---------------------------------------------------------------------------------------------------------------------------|------------------------------------------------------------------------------|
| MZCT6_15 | Gastro-Norm 2/1 drawer on telescopic guides with<br>drawer holder, for 600 mm deep tables, dimensions<br>mm. 725x540x186h | € 156,52  VAT escluded  Shipping to be calculed  Delivery from 10 to 18 days |
|          |                                                                                                                           | Delivery from 10 to 16 days                                                  |