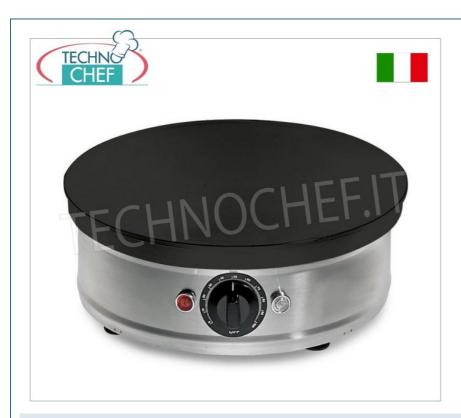

## ELECTRIC STAINLESS STEEL countertop CREPE MAKER, diameter 350 mm:

- $\circ \ \ \text{stainless steel structure} \ ;$
- $\circ\,$  chromed cast iron hob for optimal heat distribution ;
- $\circ~$  simple and compact shape , with no protrusions or bulk beyond the work surface;
- $\circ \ \ \textbf{cooking plate diameter}: 350 \ \text{mm};$
- overall diameter: approximately 350 mm;
- heating guaranteed by armoured resistors of adequate power;
- equipped with **thermostat control**;
- **height-adjustable feet** for safe and stable placement.

## CE mark Made in Italy

| CODE   | DESCRIPTION                                                                                                                                                    | PRICE/DELIVERY                                                             |
|--------|----------------------------------------------------------------------------------------------------------------------------------------------------------------|----------------------------------------------------------------------------|
| KRCRP2 | ELECTRIC COUNTERTOP CREPIERA with CHROMED CAST IRON COOKING TOP DIAMETER 350 mm, THERMOSTATIC CONTROL, V. 230/1, Kw. 2.00, Weight 10 Kg, dim. mm. 350x350x135h | € 320,99  VAT escluded  Shipping to be calculed  Delivery from 4 to 9 days |