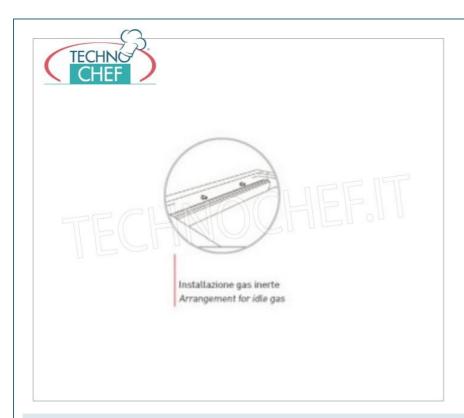

## PROFESSIONAL DESCRIPTION

| CODE   | DESCRIPTION                            | PRICE/DELIVERY                                  |
|--------|----------------------------------------|-------------------------------------------------|
| EM-GSR | Inert gas kit for bell vacuum machines | € 246,01  VAT escluded  Shipping to be calculed |
|        |                                        | <b>Delivery</b> from 4 to 9 days                |