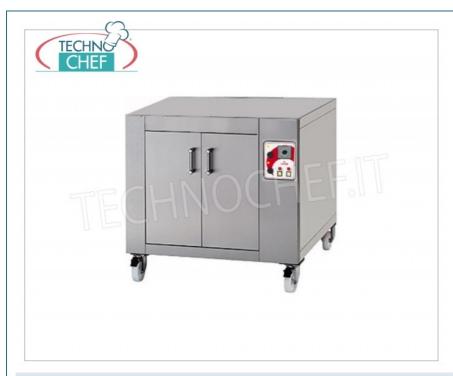

## PROFESSIONAL DESCRIPTION

| CODE      | DESCRIPTION                                                                                                                                                                                          | PRICE/DELIVERY                                    |
|-----------|------------------------------------------------------------------------------------------------------------------------------------------------------------------------------------------------------|---------------------------------------------------|
| ITF-BCC/I | Proving room for oven Mod. LCC / I version with stainless steel front, electric heating with thermostatic control (temp.0 $^{\circ}$ / + 90 $^{\circ}$ C), V.230 / 1, Kw.1.00, dim.mm.1000x1560x700h | € 1.558,16  VAT escluded  Shipping to be calculed |
|           |                                                                                                                                                                                                      | <b>Delivery</b> from 4 to 9 days                  |