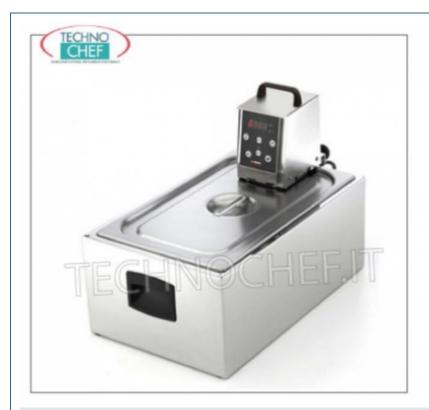

## PROFESSIONAL DESCRIPTION

| SI69062000  Gastro-Norm 1/1 stainless steel basin with lid equipped with practical handles for transport, capacity 27 liters, Weight 7.7 Kg, dim. mm. 565x360x230h  **E 193,96**  VAT escluded Shipping to be calculed  Delivery from 4 to 9 days |            |                                                           |                                      |
|---------------------------------------------------------------------------------------------------------------------------------------------------------------------------------------------------------------------------------------------------|------------|-----------------------------------------------------------|--------------------------------------|
| with practical handles for transport, capacity 27 liters, Weight 7.7 Kg, dim. mm. 565x360x230h  Wat escluded Shipping to be calculed                                                                                                              | CODE       | DESCRIPTION                                               | PRICE/DELIVERY                       |
| Delivery from 4 to 9 days                                                                                                                                                                                                                         | S169062000 | with practical handles for transport, capacity 27 liters, | VAT escluded Shipping to be calculed |
|                                                                                                                                                                                                                                                   |            |                                                           | <b>Delivery</b> from 4 to 9 days     |