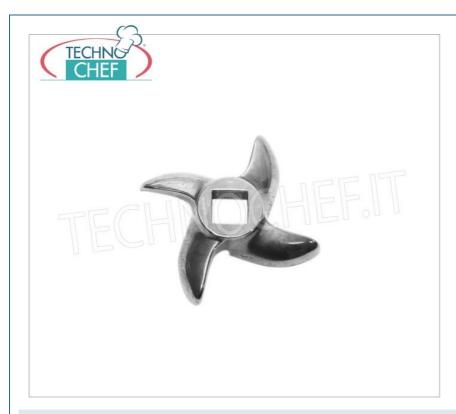

## PROFESSIONAL DESCRIPTION

| CODE          | DESCRIPTION                                         | PRICE/DELIVERY                                 |
|---------------|-----------------------------------------------------|------------------------------------------------|
| FM-COLTELLO22 | Stainless steel replacement knife for mincer Mod.22 | € 10,16  VAT escluded  Shipping to be calculed |
|               |                                                     | <b>Delivery</b> from 4 to 9 days               |