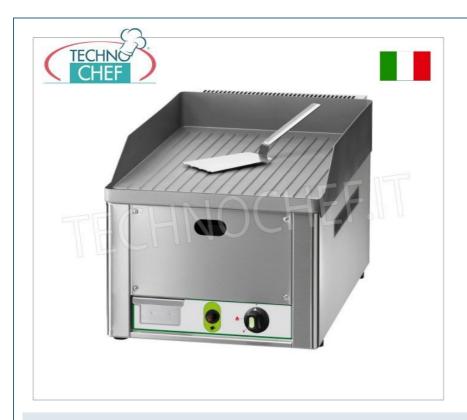

## GAS TABLE TOP GRIDDLE, 1 MODULE with SANDBLASTED RIBBED STEEL PLATE:

- $\circ~$  gas machine for  $\mbox{dry or oil cooking}$  ;
- stainless steel structure;
- hob in sandblasted ribbed steel;
- methane gas powered, LPG kit supplied;
- flame power adjustment knobs ;
- cooking residue collection drawer;
- piezoelectric ignition.

## MADE IN ITALY

|        | DESCRIPTION                                                                                                                                          | PRICE/DELIVERY                                                             |
|--------|------------------------------------------------------------------------------------------------------------------------------------------------------|----------------------------------------------------------------------------|
| S<br>s | Tabletop GAS GRIDDLE, 1 MODULE with RIBBED SANDBLASTED STEEL PLATE, METHANE GAS power supply, LPG kit supplied, external dimensions. mm 335x600x300h | € 411,18  VAT escluded  Shipping to be calculed  Delivery from 4 to 9 days |