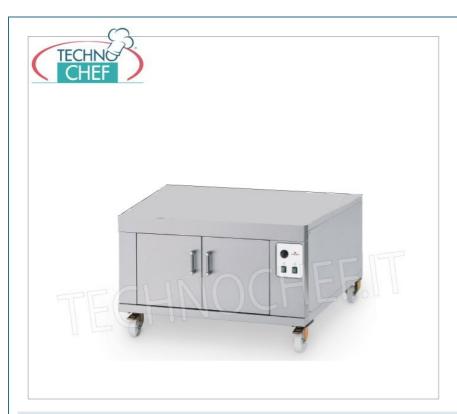

## PROFESSIONAL DESCRIPTION

| CODE           | DESCRIPTION                                                                                                                                                                               | PRICE/DELIVERY                                                                |
|----------------|-------------------------------------------------------------------------------------------------------------------------------------------------------------------------------------------|-------------------------------------------------------------------------------|
| ITF-BPFB/BPFE  | Stainless steel front leavening cell for pastry ovens Mod.PFB and PFE, electric heating with thermostatic control (temp.0°/+90°C), V.230/1, Kw.1.00, Weight 85 Kg, dim.mm .1000x1560x700h | € 1.606,89  VAT escluded  Shipping to be calculed                             |
|                |                                                                                                                                                                                           | <b>Delivery</b> from 4 to 9 days                                              |
| TECHNICAL CARD |                                                                                                                                                                                           |                                                                               |
| CODE/PICTURES  | DESCRIPTION                                                                                                                                                                               | PRICE/DELIVERY                                                                |
| ITF-PFB        | Static electric modular oven for pastry making, 600x1200 mm chamber, PAST FOOD line                                                                                                       | € 3.722,00  VAT escluded  Shipping to be calculed  Delivery from 8 to 15 days |