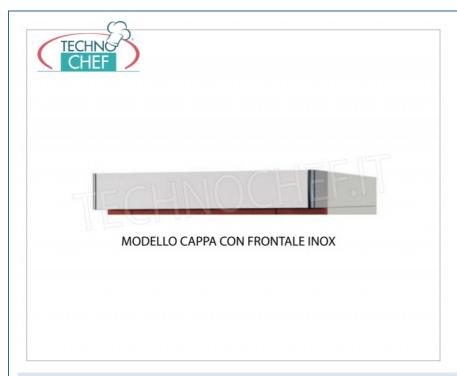

## PROFESSIONAL DESCRIPTION

|             |                                                                                                | Delivery from 4 to 9 days |
|-------------|------------------------------------------------------------------------------------------------|---------------------------|
|             |                                                                                                | Shipping to be calculed   |
| ITF-KPC/KPF | Hood module with stainless steel front for pastry ovens Mod.KPC and KPF, dim.mm.1200x1730x160h | € 628,06  VAT escluded    |
| CODE        | DESCRIPTION                                                                                    | PRICE/DELIVERY            |
|             |                                                                                                |                           |