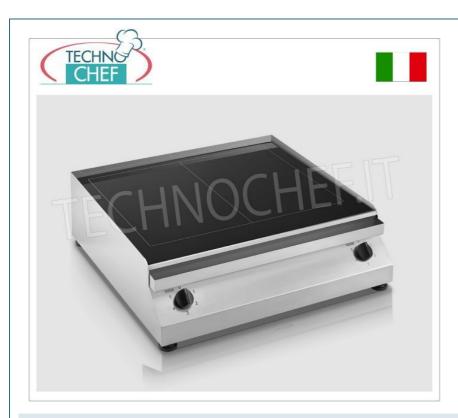

# ELECTRIC, table-top GLASS-CERAMIC GRIDDLE:

- $\circ\,$  Sealed stainless steel structure to prevent infiltration;
- Glass ceramic cooking surface;
- Highly reliable radiant system;
- $\circ~$  2 independent glass-ceramic cooking zones of 2.5 kW each;
- 10 seconds to reach incandescence;
- Adjustable temperature from 50° 400° C;
- $\circ\;$  Heating system controlled by energy regulator;
- $\circ \ \ \text{Operation light under the glass-ceramic surface;}$
- Two complementary cooking systems: contact and infrared;
- Excellent grilling without added fat;
- $\circ~$  Homogeneous thermal distribution favored by the characteristics of the glass and resistance;
- High energy efficiency guaranteed by the particular thermal insulation of the resistance;
- Patented grease collection system;
- Quick and easy cleaning;
- Number of circuits: 2;
- Adjustment knobs: 2;
- Regulation system: Energy regulator;
- · Heating system: Radiation;

Dimensions mm 640x670x200h;Cooking area size: 510×450 mm;

• Glass dimensions: 643×535 mm;

• Feet height: 15-30 mm.