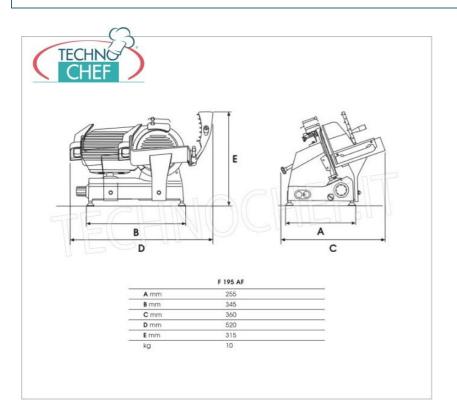

Services and Technologies for professional catering since 1973

| 16 | CHIN | ICAL | CARD |
|----|------|------|------|
|    |      |      |      |

| power supply              | Monofase |
|---------------------------|----------|
| Volts                     | V 230/1  |
| frequency (Hz)            | 50       |
| motor power capacity (Kw) | 0,132    |
| net weight (Kg)           | 10       |
| breadth (mm)              | 360      |
| depth (mm)                | 345      |
| height (mm)               | 315      |