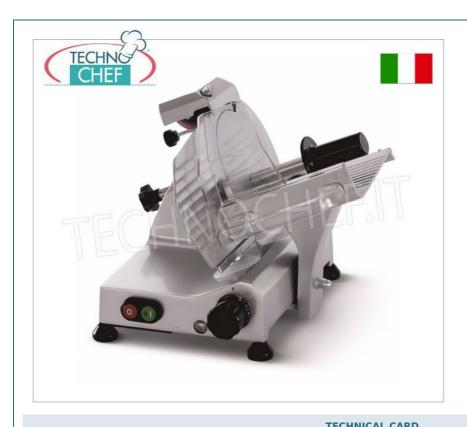

### PROFESSIONAL DESCRIPTION

# GRAVITY/INCLINED SLICER blade diameter 195 mm , 'CE DOMESTIC' EXECUTION :

- made of anodized aluminum alloy ,
- o cutting thickness regulator from 0 to 15 mm,
- built-in sharpener,
- plate mounted on ball bearings,
- useful cut: 140 x 140 mm;
- blade revolutions per minute 300.

Services and Technologies for professional catering since 1973

| 16 | CHIN | ICAL | CARD |
|----|------|------|------|
|    |      |      |      |

| power supply              | Monofase |
|---------------------------|----------|
| Volts                     | V 230/1  |
| frequency (Hz)            | 50       |
| motor power capacity (Kw) | 0,132    |
| net weight (Kg)           | 10       |
| breadth (mm)              | 360      |
| depth (mm)                | 345      |
| height (mm)               | 315      |