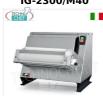

## IG-2300/M30

Inclined sheeter with 1 pair of 300 mm long rollers, mod. 2300/M30

€ 812,43

VAT escluded

Shipping to be calculed

**Delivery** from 4 to 9 days

IG-2300/M40

Sheeter with 1 pair of 400 mm long rollers, mod. 2300/M40

€ 861,57

VAT escluded
Shipping to be calculed

**Delivery** from 4 to 9 days