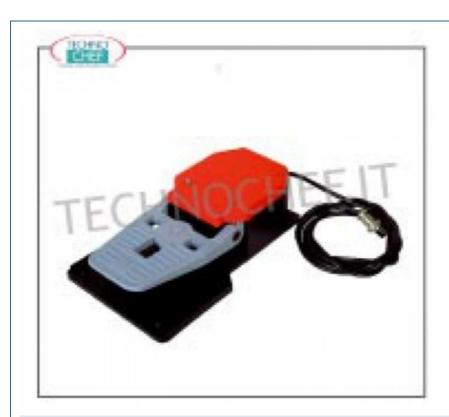

## PROFESSIONAL DESCRIPTION

| CODE   | DESCRIPTION                                                 | PRICE/DELIVERY                                                            |
|--------|-------------------------------------------------------------|---------------------------------------------------------------------------|
| IG2301 | Electric foot pedal for dough sheeters and pizza stretchers | € 66,76  VAT escluded  Shipping to be calculed  Delivery from 4 to 9 days |