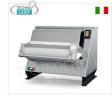

## IG-2300/M30

Inclined sheeter with 1 pair of 300 mm long rollers, mod. 2300/M30

€ 812,43

VAT escluded

Shipping to be calculed

**Delivery** from 4 to 9 days

IG-2300/M40

Sheeter with 1 pair of 400 mm long rollers, mod. 2300/M40

€ 861,57

VAT escluded
Shipping to be calculed

**Delivery** from 4 to 9 days