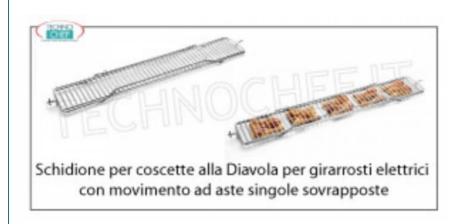

## PROFESSIONAL DESCRIPTION

| CODE<br>CB14080210 | Round CAGE spit for Deviled legs, suitable for | PRICE/DELIVERY                       |
|--------------------|------------------------------------------------|--------------------------------------|
|                    | Rotisserie Mod. G-20P, dim, cm 57x14,5x4,4h    | VAT escluded Shipping to be calculed |
|                    |                                                | Delivery from 4 to 9 days            |