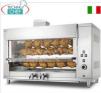

### CBE-P10-5(30P)

ELECTRIC PLANETARY ROTISSERIE with 5 RODS for 30 CHICKENS, V.400/3+N

€ 6.497,06

VAT escluded

Shipping to be calculed

**Delivery** from 8 to 15 days

### CBG-P10-5(30P)

GAS PLANETARY ROTISSERIE with 5 RODS for 30 CHICKENS,

€ 6.713,37

VAT escluded

Shipping to be calculed

**Delivery** from 8 to 15 days

## CBE-P10-8(48P)

ELECTRIC PLANETARY ROTISSERIE with 8 RODS for 48 CHICKENS,

€ 7.805,49

VAT escluded
Shipping to be calculed

Delivery from 8 to 15 days

# CBG-P10-8(48P)

GAS PLANETARY ROTISSERIE with 8 RODS for 48 CHICKENS,

€ 8.024,80

VAT escluded

Shipping to be calculed

**Delivery** from 8 to 15 days