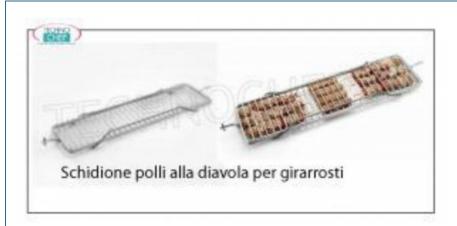

#### PROFESSIONAL DESCRIPTION

| CB14080005 | Spit for Deviled Chicken for Rotisserie Mod. P10/4 | € 174,49  VAT escluded  |
|------------|----------------------------------------------------|-------------------------|
|            |                                                    | Shipping to be calculed |