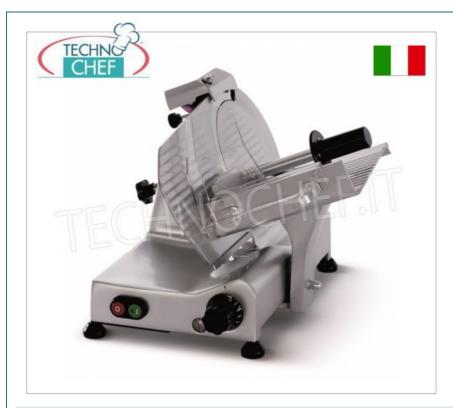

## GRAVITY/INCLINED SLICER blade diameter 220 mm , 'CE DOMESTIC' EXECUTION:

- $\circ\hspace{0.1cm}$  made of anodized aluminum alloy ,
- cutting thickness regulator from 0 to 15 mm, very sensitive and allows decimal adjustment;
- built-in sharpener,
- $\circ\;$  plate mounted on ball bearings,
- $\circ~$  useful cut: 190 x 160 mm ;
- blade revolutions per minute 300.