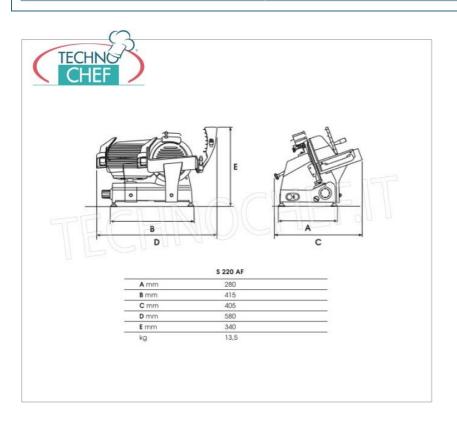

Services and Technologies for professional catering since 1973

| TECHNICAL CARD            |          |
|---------------------------|----------|
| power supply              | Monofase |
| Volts                     | V 230/1  |
| frequency (Hz)            | 50       |
| motor power capacity (Kw) | 0,140    |
| net weight (Kg)           | 14       |
| gross weight (Kg)         | 17,5     |
| breadth (mm)              | 405      |
| depth (mm)                | 415      |
| height (mm)               | 340      |
|                           |          |