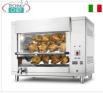

## TECHNICAL CARD

CODE/PICTURES

DESCRIPTION

PRICE/DELIVERY

CBE-P7-5(20P)

**ELECTRIC PLANETARY ROTISSERIE with 5 RODS** for 20 CHICKENS,

€ 4.565,22

VAT escluded