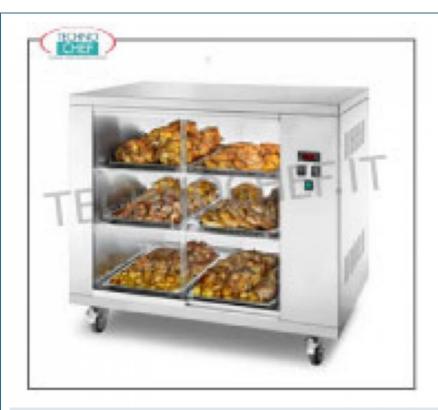

## PROFESSIONAL DESCRIPTION

|            |                                                                                                                                          | ·                                                 |
|------------|------------------------------------------------------------------------------------------------------------------------------------------|---------------------------------------------------|
|            |                                                                                                                                          | <b>Delivery</b> from 4 to 9 days                  |
| CB14100129 | Hot ventilated showcase with wheels, temperature from 0 to 90 $^{\circ}$ C, V.230 / 1. 2.2 kw, weight 70 kg, dimensions 1008x660x955h mm | € 2.220,27  VAT escluded  Shipping to be calculed |
| CODE       | DESCRIPTION                                                                                                                              | PRICE/DELIVERY                                    |
|            |                                                                                                                                          |                                                   |