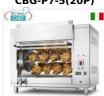

## TECHNICAL CARD

CODE/PICTURES

DESCRIPTION

PRICE/DELIVERY

CBE-P7-5(20P)

**ELECTRIC PLANETARY ROTISSERIE with 5 RODS** for 20 CHICKENS,

€ 4.565,22

VAT escluded

Shipping to be calculed

**Delivery** from 8 to 15 days

CBG-P7-5(20P)

GAS PLANETARY ROTISSERIE with 5 RODS for 20 CHICKENS,

€ 4.973,81

VAT escluded

Shipping to be calculed

**Delivery** from 8 to 15 days