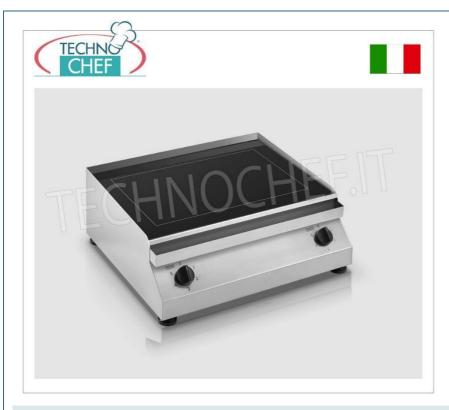

## PROFESSIONAL DESCRIPTION

- **ELECTRIC, table-top GLASS-CERAMIC GRIDDLE** : • Sealed stainless steel structure to prevent infiltration;
- Glass ceramic cooking surface;
- Highly reliable radiant system,
- 2 independent 1.5 kW glass-ceramic cooking zones;
- 10 seconds to reach incandescence;
- Adjustable temperature from 50° 400° C;
- Heating system controlled by energy regulator;
- Operation light under the glass-ceramic surface;
- Two complementary cooking systems: contact and infrared;
- Excellent grilling without added fat;
- Homogeneous thermal distribution favored by the characteristics of the glass and resistance;
- High energy efficiency guaranteed by the particular thermal insulation of the resistance;
- Patented grease collection system,
- Quick and easy cleaning;
- Number of circuits: 2;
- Adjustment knobs: 2;
- Regulation system: Energy regulator;
- Heating system: Radiation;

- Dimensions mm 485x545x200h;
- Cooking area size: 450×290 mm;
- Glass dimensions: 535×390 mm;
- Feet height: 15-30 mm.

## MADE IN ITALY

| CODE          | DESCRIPTION                                                                                                                                                                                  | PRICE/DELIVERY                                      |
|---------------|----------------------------------------------------------------------------------------------------------------------------------------------------------------------------------------------|-----------------------------------------------------|
| HC.PFT.A.G1-O | GLASS CERAMIC HOB/FRY TOP, ELECTRIC table top, 2<br>INDEPENDENT COOKING ZONES of 1.5+1.5 kW,<br>ADJUSTABLE TEMPERATURE from 50° to 400°C, V<br>230/1, 1.5+1.5 kW, dimensions 485x545x200h mm | € 379,52<br>VAT escluded<br>Shipping to be calculed |
|               |                                                                                                                                                                                              | Delivery from 4 to 9 days                           |