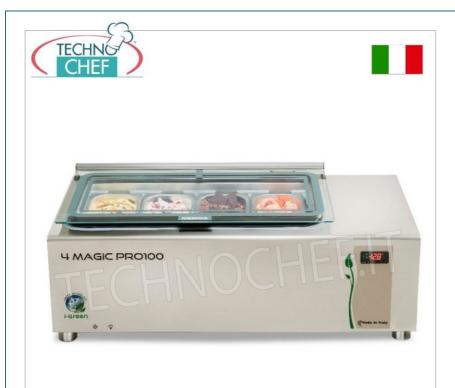

# Display case for whipped ice cream:

- stainless steel structure ;
- double-walled cell with calculated class A insulation ;
- double-walled lid made of tempered glass and polycarbonate with air-insulating cavity;
- static refrigeration with finned pack evaporator and foamed coil in the walls;
- $\circ~$  adjustable temperature from -10° to -16°C ;
- electronic thermostat-thermometer with display .

#### Included :

• n. 4 2,500 cc stainless steel trays and n.4 ice cream spatulas.

CE MARK MADE IN ITALY

CODE

NX-4MAGICPRO100

DESCRIPTION

DISPLAY CABINET/CANTER in 18/10 STAINLESS STEEL, tempered glass lid with STATIC REFRIGERATION, operating temperature -10°/-16 °C, capacity 4 trays of