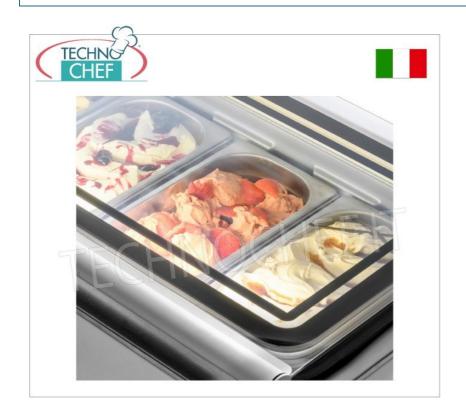

# Display case for whipped ice cream:

- stainless steel structure ;
- double-walled cell with calculated class A insulation ;
- double-walled lid made of tempered glass and polycarbonate with air-insulating cavity;
- static refrigeration with finned pack evaporator and foamed coil in the walls;
- $\circ~$  adjustable temperature from -10° to -16°C ;
- electronic thermostat-thermometer with display .

#### Included :

• n. 4 2,500 cc stainless steel trays and n.4 ice cream spatulas.

CE MARK MADE IN ITALY

CODE

NX-4MAGICPRO100

DESCRIPTION

DISPLAY CABINET/CANTER in 18/10 STAINLESS STEEL, tempered glass lid with STATIC REFRIGERATION, operating temperature -10°/-16 °C, capacity 4 trays of