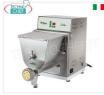

### FM-PF25E

FIMAR - Professional Extruded Fresh Pasta Machine, 2 kg Tub

€ 1.001,35

VAT escluded

Shipping to be calculed

**Delivery** from 8 to 15 days

#### FM-MPF2.5N

FIMAR - Professional EXTRUDED FRESH PASTA MACHINE, with 2.5 Kg Bowl, mod MPF2.5N

€ 1.040,05

VAT escluded

Shipping to be calculed

Delivery from 8 to 15 days