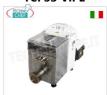

# TCF53-VIP2

Techochef - EXTRUDED FRESH PASTA MACHINE, with 2.5 Kg tank, - 4 dies of your choice

€ 1.075,75

VAT escluded

Shipping to be calculed

**Delivery** from 8 to 15 days