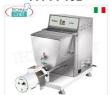

#### FM-PF40E

# FIMAR - Professional EXTRUDED FRESH PASTA MACHINE, 3.5 kg tub

€ 1.413,38

VAT escluded

Shipping to be calculed

**Delivery** from 4 to 9 days

## FM-MPF4N

FIMAR - Professional EXTRUDED FRESH PASTA MACHINE, with 4 Kg bowl, and standard pasta cutter - mod. MPF4N

€ 1.939,81 VAT escluded Shipping to be calculed

**Delivery** from 8 to 15 days