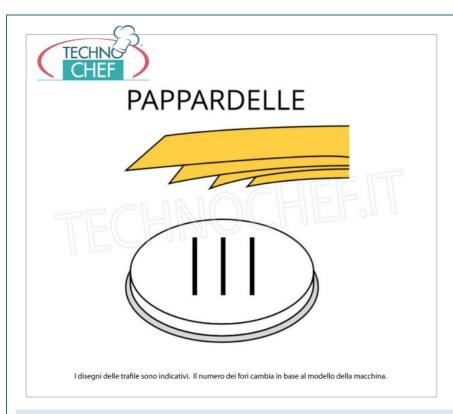

#### PROFESSIONAL DESCRIPTION

|             |                                                                                         | <b>Delivery</b> from 4 to 9 days               |
|-------------|-----------------------------------------------------------------------------------------|------------------------------------------------|
| FM-ACTRMPF3 | Pappardelle die in 16 mm brass-bronze alloy, for mod.MPF2.5N/MPF4N and mod.PF25E/PF40E. | € 39,85  VAT escluded  Shipping to be calculed |
| CODE        | DESCRIPTION                                                                             | PRICE/DELIVERY                                 |