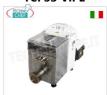

# FM-MPF4N

FIMAR - Professional EXTRUDED FRESH PASTA MACHINE, with 4 Kg bowl, and standard pasta cutter - mod. MPF4N

€ 1.939,81 VAT escluded Shipping to be calculed

**Delivery** from 8 to 15 days