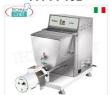

## FM-PF25E

FIMAR - Professional Extruded Fresh Pasta Machine, 2 kg Tub

€ 1.001,35

VAT escluded

Shipping to be calculed

**Delivery** from 8 to 15 days

### FM-PF40E