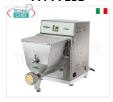

## FM-PF25E

FIMAR - Professional Extruded Fresh Pasta Machine, 2 kg Tub

€ 1.001,35

VAT escluded

Shipping to be calculed

**Delivery** from 8 to 15 days

### FM-PF40E

# FIMAR - Professional EXTRUDED FRESH PASTA MACHINE, 3.5 kg tub

€ 1.413,38

VAT escluded

Shipping to be calculed

**Delivery** from 4 to 9 days