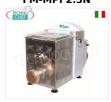

# FM-MPF2.5N

FIMAR - Professional EXTRUDED FRESH PASTA MACHINE, with 2.5 Kg Bowl, mod MPF2.5N

€ 1.040,05

VAT escluded

Shipping to be calculed

Delivery from 8 to 15 days