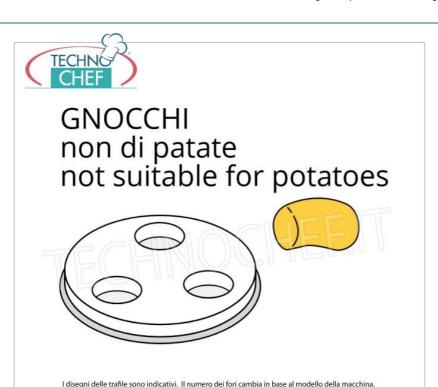

### PROFESSIONAL DESCRIPTION

| FM-ACTRMPF4 | Gnocchi die in brass-bronze alloy Ø 12 mm, for mod.MPF2.5N/MPF4N and mod.PF25E/PF40E. | € 44,78  VAT escluded  Shipping to be calculed |
|-------------|---------------------------------------------------------------------------------------|------------------------------------------------|
| CODE        | DESCRIPTION                                                                           | PRICE/DELIVERY                                 |