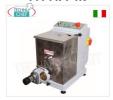

# FM-MPF2.5N

FIMAR - Professional EXTRUDED FRESH PASTA MACHINE, with 2.5 Kg Bowl, mod MPF2.5N

€ 1.040,05

VAT escluded

Shipping to be calculed

Delivery from 8 to 15 days

# FM-MPF4N

FIMAR - Professional EXTRUDED FRESH PASTA MACHINE, with 4 Kg bowl, and standard pasta cutter - mod. MPF4N

€ 1.939,81 VAT escluded Shipping to be calculed

**Delivery** from 8 to 15 days