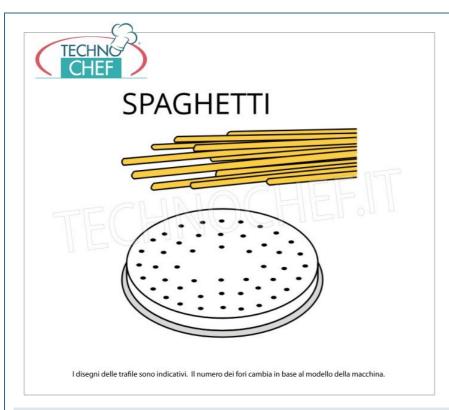

#### PROFESSIONAL DESCRIPTION

|             |                                                                                        | <b>Delivery</b> from 4 to 9 days               |
|-------------|----------------------------------------------------------------------------------------|------------------------------------------------|
| FM-ACTRMPF8 | Spaghetti die in brass-bronze alloy Ø 2 mm, for mod.MPF2.5N/MPF4N and mod.PF25E/PF40E. | € 39,85  VAT escluded  Shipping to be calculed |
| CODE        | DESCRIPTION                                                                            | PRICE/DELIVERY                                 |