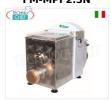

## FM-MPF2.5N

FIMAR - Professional EXTRUDED FRESH PASTA MACHINE, with 2.5 Kg Bowl, mod MPF2.5N

€ 1.040,05

VAT escluded

Shipping to be calculed

Delivery from 8 to 15 days

#### -----

Techochef - EXTRUDED FRESH PASTA MACHINE, with 2.5 Kg tank, - 4 dies of your choice

€ 1.075,75

VAT escluded
Shipping to be calculed

**Delivery** from 8 to 15 days