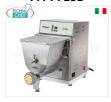

### FM-PF25E

FIMAR - Professional Extruded Fresh Pasta Machine, 2 kg Tub, No Dies

€ 1.001,35

VAT escluded

Shipping to be calculed

**Delivery** from 8 to 15 days

### FM-PF40E

# FIMAR - Professional EXTRUDED FRESH PASTA MACHINE, 3.5 kg tub

€ 1.413,38

VAT escluded

Shipping to be calculed

**Delivery** from 4 to 9 days