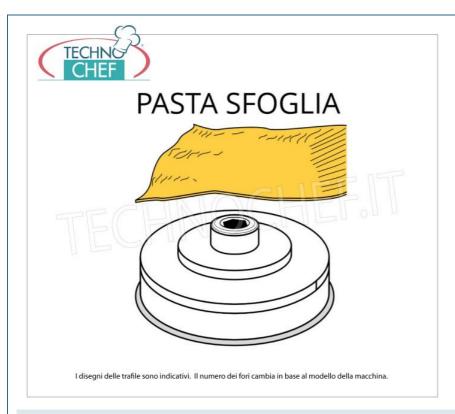

### PROFESSIONAL DESCRIPTION

|              |                                                                                                                            | <b>Delivery</b> from 4 to 9 days               |
|--------------|----------------------------------------------------------------------------------------------------------------------------|------------------------------------------------|
| FM-ACTRMPF11 | Puff pastry die in brass-bronze alloy, 155 mm wide, thickness from 1 to 4 mm, for mod. MPF2.5N/MPF4N and mod. PF25E/PF40E. | € 52,26  VAT escluded  Shipping to be calculed |
| CODE         | DESCRIPTION                                                                                                                | PRICE/DELIVERY                                 |
|              |                                                                                                                            |                                                |