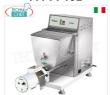

### FM-MPF4N

FIMAR - Professional EXTRUDED FRESH PASTA MACHINE, with 4 Kg bowl, and standard pasta cutter - mod. MPF4N

€ 1.939,81 VAT escluded Shipping to be calculed

**Delivery** from 8 to 15 days