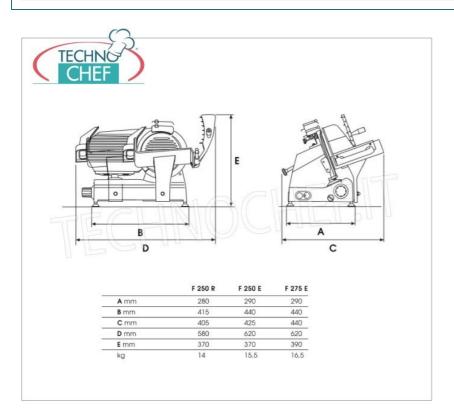

Services and Technologies for professional catering since 1973

| TECHNICAL CARD            |          |
|---------------------------|----------|
| power supply              | Monofase |
| Volts                     | V 230/1  |
| frequency (Hz)            | 50       |
| motor power capacity (Kw) | 0,140    |
| net weight (Kg)           | 14       |
| gross weight (Kg)         | 16,5     |
| breadth (mm)              | 405      |
| depth (mm)                | 415      |
| height (mm)               | 370      |
|                           |          |

## GRAVITY/INCLINED SLICER, blade diameter 250 mm , ON REDUCED FRAME , 'CE DOMESTIC' EXECUTION :

- made of anodized aluminum alloy ,
- cutting thickness regulator from 0 to 15 mm, very sensitive and allows decimal adjustment,
- built-in sharpener,
- plate mounted on ball bearings,
- $\circ$  useful cut: 190 x 190 mm ,
- blade rotation per minute 300.

# CE mark MADE IN ITALY

| CODE        | DESCRIPTION                                                                                                                                                                                          | PRICE/DELIVERY |
|-------------|------------------------------------------------------------------------------------------------------------------------------------------------------------------------------------------------------|----------------|
| FAC-F250R/D | Gravity/inclined slicer, blade diameter 250 mm, in aluminum alloy on REDUCED FRAME, complete with fixed blade sharpener, CE DOMESTIC EXECUTION, V 230/1, Kw 0.140, Weight 14 Kg, dim.mm.405x415x370h | 17AT l l l     |