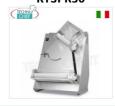

## RTSPR30

Pizza stretcher with 2 pairs of 300 mm inclined rollers, mod. SPR30

€ 675,58 VAT escluded

Shipping to be calculed

**Delivery** from 4 to 9 days