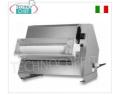

## RTSPR30UNO

30 cm single roller inclined sheeter, mod.  $\ensuremath{\mathsf{SPR30UNO}}$ 

€ 495,85

VAT escluded

Shipping to be calculed

**Delivery** from 4 to 9 days

#### RSI-SPR50UNO

Inclined sheeter with 1 pair of 50 cm long rollers, mod. SPR50UNO

€ 620,63

VAT escluded

Shipping to be calculed

Delivery from 4 to 9 days