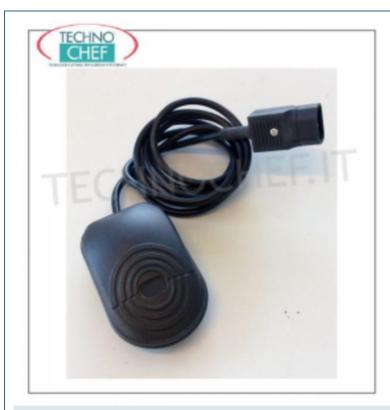

### PROFESSIONAL DESCRIPTION

| CODE     | DESCRIPTION                          | PRICE/DELIVERY                                 |
|----------|--------------------------------------|------------------------------------------------|
| RTPEDALE | Pedal control for pizza dough roller | € 34,29  VAT escluded  Shipping to be calculed |
|          |                                      | <b>Delivery</b> from 4 to 9 days               |