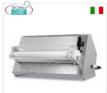

## RTSPR50PA

Paste with 2 pairs of 500 mm parallel rollers, mod. SPR50PA

€ 921,24

VAT escluded

Shipping to be calculed

**Delivery** from 4 to 9 days

## RTSPR40PA

Pizza stretcher with 2 pairs of parallel rollers of 400 mm, mod. SPR40PA

€ 882,45

VAT escluded

Shipping to be calculed

**Delivery** from 4 to 9 days