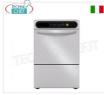

### TCF322-001400

TECHNOCHEF - Professional Dishwasher, 50x50 cm square basket, electronic controls

€ 1.320,86

VAT escluded

Shipping to be calculed

**Delivery** from 8 to 15 days

#### TCF322-001500

TECHNOCHEF - Professional Dishwasher, 50x50 cm square basket, electronic controls

€ 1.416,02

VAT escluded

Shipping to be calculed

**Delivery** from 8 to 15 days