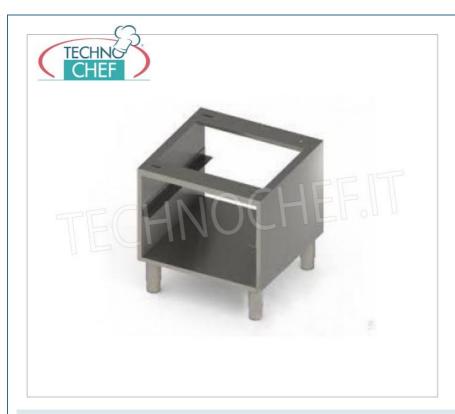

## PROFESSIONAL DESCRIPTION

|               | dim.mm.580x565x450h + Feet H120-190 mm. | VAT escluded Shipping to be calculed |
|---------------|-----------------------------------------|--------------------------------------|
| TCF322-002607 | Open base support for dishwasher,       | € 249,80                             |
| CODE          | DESCRIPTION                             | PRICE/DELIVERY                       |