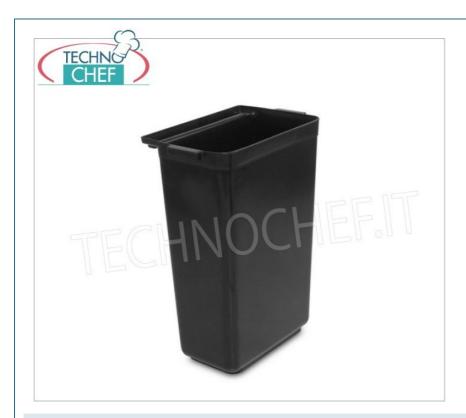

#### PROFESSIONAL DESCRIPTION

| CODE    | DESCRIPTION                             | PRICE/DELIVERY                                 |
|---------|-----------------------------------------|------------------------------------------------|
| MC-AB02 | PVC waste container, size 330x160x510mm | € 47,54  VAT escluded  Shipping to be calculed |
|         |                                         | <b>Delivery</b> from 4 to 9 days               |