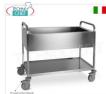

## MC-1405P

Service trolleys for HEAVY transport, 3 WELDED printed shelves, max. load capacity 200 kg

€ 352,19

VAT escluded

Shipping to be calculed

**Delivery** from 8 to 15 days

Stainless steel trolley for separate waste collection, watertight tank plus tap, 1 service shelf dim.mm.1170x630x940h

€ 452,18

VAT escluded

Shipping to be calculed

**Delivery** from 8 to 15 days

MC-1515

Stainless steel trolley for separate waste collection, 1 2/1 GN basin + 2 GN 1/2 basins, 1 service shelf

€ 452,75

VAT escluded
Shipping to be calculed