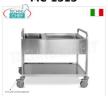

## TECHNICAL CARD CODE/PICTURES MC-1400C Stainless steel service trolleys ### Technical Card PRICE/DELIVERY ### 183,68 VAT escluded Shipping to be calculed Delivery from 8 to 15 days

MC-1400P

Service trolleys for HEAVY transport, 2 WELDED printed shelves, max. load capacity 200 kg

€ 288,47

VAT escluded

Shipping to be calculed

€ 235,30

VAT escluded

Shipping to be calculed

Delivery from 8 to 15 days

**Delivery** from 8 to 15 days