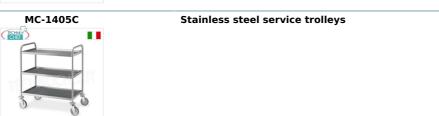

## TECHNICAL CARD CODE/PICTURES MC-1400C Stainless steel service trolleys ### Technical Card PRICE/DELIVERY ### 183,68 VAT escluded Shipping to be calculed Delivery from 8 to 15 days

MC-1400P

Service trolleys for HEAVY transport, 2 WELDED printed shelves, max. load capacity 200 kg