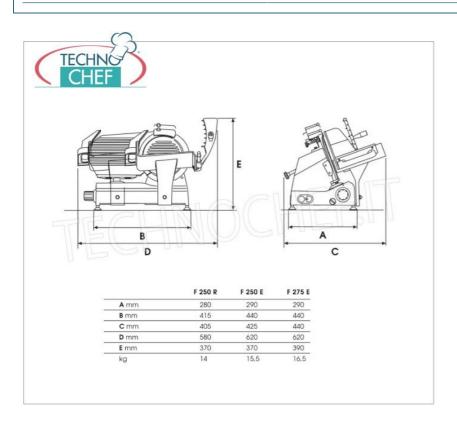

Services and Technologies for professional catering since 1973

| TECHNICAL CARD            |          |
|---------------------------|----------|
| power supply              | Monofase |
| Volts                     | V 230/1  |
| frequency (Hz)            | 50       |
| motor power capacity (Kw) | 0,185    |
| net weight (Kg)           | 15,5     |
| gross weight (Kg)         | 18       |
| breadth (mm)              | 425      |
| depth (mm)                | 440      |
| height (mm)               | 370      |
|                           |          |