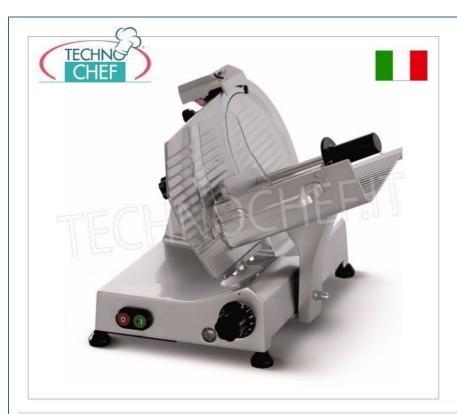

## GRAVITY/INCLINED SLICER blade diameter 250 mm , 'CE DOMESTIC' EXECUTION :

- made of anodized aluminum alloy ,
- cutting thickness regulator from 0 to 16 mm, very sensitive and allows decimal adjustment,
- built-in sharpener,
- plate mounted on ball bearings,
- $\circ$  useful cut: mm 220 x 190 ,
- blade rotation per minute 300.