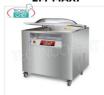

#### EM-MASTER2

Professional Bell Vacuum Machine, 2 x 45cm Sealing Bars, Chamber 56x46x22h cm, Mod.MASTER 2 € 2.999,57

VAT escluded

Shipping to be calculed

**Delivery** from 4 to 9 days