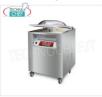

#### EM-MASTER2

Professional Bell Vacuum Machine, 2 x 45cm Sealing Bars, Chamber 56x46x22h cm, Mod.MASTER 2 € 2.999,57

VAT escluded

Shipping to be calculed

**Delivery** from 4 to 9 days