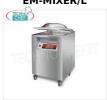

## EM-MIXER/L

Professional Bell Vacuum Machine, 45 cm Sealing Bar, 46x50x22h cm Chamber, mod. MIXER/L € 2.846,63

VAT escluded

Shipping to be calculed

**Delivery** from 4 to 9 days