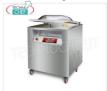

## EM-MIXER/L

Professional Bell Vacuum Machine, 45 cm Sealing Bar, 46x50x22h cm Chamber, mod. MIXER/L € 2.846,63

VAT escluded

Shipping to be calculed

**Delivery** from 4 to 9 days