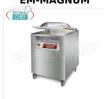

## EM-MAGNUM

Professional Bell Vacuum Machine, 50 cm Welding Bars, Chamber 51x65x22h cm, mod. MAGNUM

€ 3.741,61

VAT escluded

Shipping to be calculed

**Delivery** from 4 to 9 days