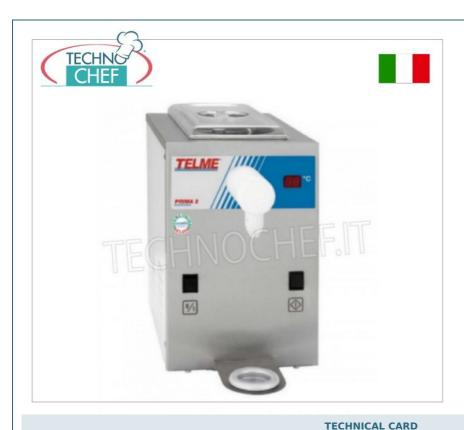

## Table cream whipper with removable bowl :

- reserve capacity 2 litres;
- $\circ$  hourly production: 100 litres;
- $\circ$  they store the liquid cream at 4°C , transform it into whipped cream and dispense it manually ;
- equipped with **a transparent lid** that allows **easy control** of the quantity of liquid cream in the reserve container;
- equipped with a removable tray which facilitates washing and better hygiene;
- dimensions : mm 250x410x400h.

## CE MARK MADE IN ITALY

| CODE | DESCRIPTION                                                                                                                                             | PRICE/DELIVERY |
|------|---------------------------------------------------------------------------------------------------------------------------------------------------------|----------------|
|      | Tabletop CREAM WHIPER, RESERVE CAPACITY 2 lt with removable tank, hourly production: 100 lt, V. 230/1, kW 0.3, weight 26 kg, dimensions 250x410x400h mm |                |