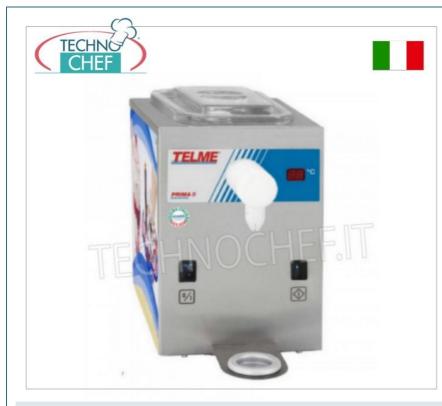

PROFESSIONAL DESCRIPTION

Table cream whipper with removable bowl :

• reserve capacity 5 litres ;

- hourly production: 100 litres ;
- they store the liquid cream at 4°C , transform it into whipped cream and dispense it manually ;
- equipped with a transparent lid that allows easy control of the quantity of liquid cream in the reserve container;
- $\circ~$  equipped with a removable tray which facilitates washing and better hygiene ;

## CE MARK MADE IN ITALY

| CODE     | DESCRIPTION                                                                                                                                                      | PRICE/DELIVERY |
|----------|------------------------------------------------------------------------------------------------------------------------------------------------------------------|----------------|
| CRPRIMA5 | Tabletop CREAM WHIPER, RESERVE CAPACITY 5 It with<br>REMOVABLE TANK, HOURLY PRODUCTION: 100 It, V.<br>230/1, Kw 0.4, Weight 30 Kg, dimensions mm<br>280x440x400h |                |