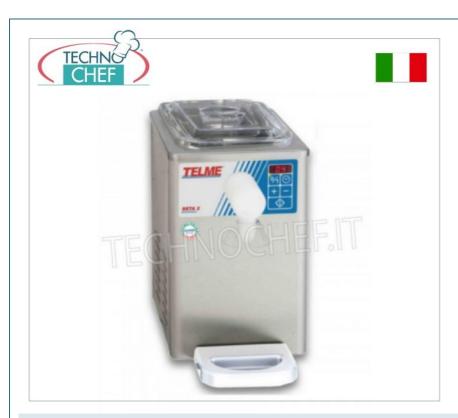

#### PROFESSIONAL DESCRIPTION

## Tabletop cream whipper with removable bowl and lateral condenser:

- reserve capacity 2 litres;
- $\circ$  hourly production: 100 litres;
- $\circ~$  built to ensure strong production and optimal yield ;
- $\circ~$  equipped with electronic controls, temperature indication and dispenser ;
- they dispense the whipped cream manually, continuously or at an adjustable dose;
- they store the liquid cream at 4°C, transform it into whipped cream and dispense it manually;
- equipped with a transparent lid that allows easy control of the quantity of liquid cream in the reserve container;
- $\circ~$  equipped with a removable tray which facilitates washing and better hygiene ;

# CE MARK MADE IN ITALY

| CODE    | DESCRIPTION                                                                                                                                                                       | PRICE/DELIVERY |
|---------|-----------------------------------------------------------------------------------------------------------------------------------------------------------------------------------|----------------|
| CRBETA2 | Tabletop CREAM WHIPER, RESERVE CAPACITY 2 It with REMOVABLE TANK, with ELECTRONIC CONTROLS, HOURLY PRODUCTION: 100 It, V. 230/1, Kw 0.3, Weight 28 Kg, dimensions mm 250x410x400h |                |