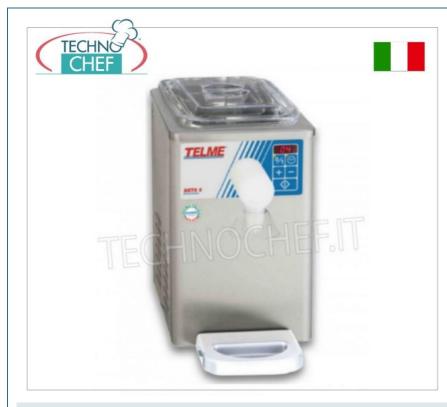

## PROFESSIONAL DESCRIPTION

Tabletop cream whipper with removable bowl and lateral condenser:

- reserve capacity 5 litres ;
- hourly production: 100 litres ;
- $\circ~$  built to ensure strong production and optimal yield ;
- equipped with electronic controls, temperature indication and dispenser ;
- they dispense the whipped cream manually, continuously or at an adjustable dose;
- they store the liquid cream at 4°C , transform it into whipped cream and dispense it manually ;
- equipped with a transparent lid that allows easy control of the quantity of liquid cream in the reserve container;
- $\circ~$  equipped with a removable tray which facilitates washing and better hygiene ;

## CE MARK

MADE IN ITALY

| CODE    | DESCRIPTION                                                                                                                                                                                | PRICE/DELIVERY |
|---------|--------------------------------------------------------------------------------------------------------------------------------------------------------------------------------------------|----------------|
| CRBETA5 | Tabletop CREAM WHIPER, RESERVE CAPACITY 5 It with<br>REMOVABLE TANK, with ELECTRONIC CONTROLS,<br>HOURLY PRODUCTION: 100 It, V. 230/1, Kw 0.4, Weight<br>30 Kg, dimensions mm 250x450x400h |                |