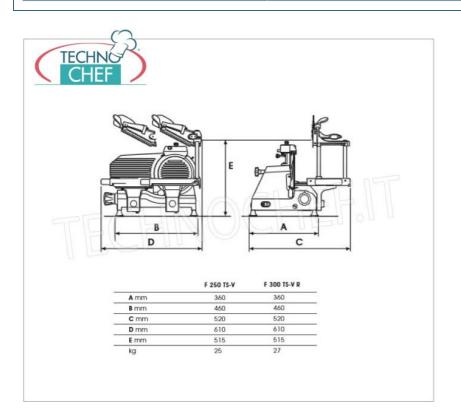

Services and Technologies for professional catering since 1973

| TECHNICAL CARD            |          |
|---------------------------|----------|
| power supply              | Monofase |
| Volts                     | V 230/1  |
| frequency (Hz)            | 50       |
| motor power capacity (Kw) | 0,245    |
| net weight (Kg)           | 25       |
| gross weight (Kg)         | 28,5     |
| breadth (mm)              | 520      |
| depth (mm)                | 460      |
| height (mm)               | 515      |
|                           |          |