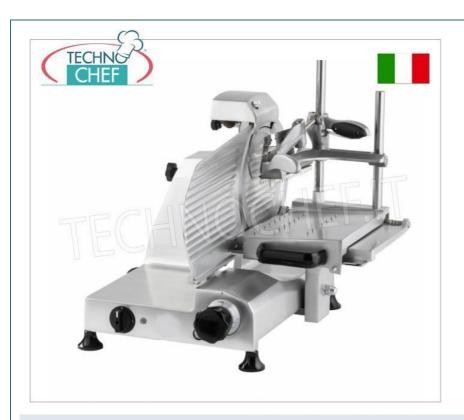

### PROFESSIONAL DESCRIPTION

# VERTICAL SLICER with salami pressing arm , 250 mm diameter blade , 'CE DOMESTIC' EXECUTION :

- made of anodized aluminum alloy ,
- cutting thickness regulator from 0 to 16 mm, very sensitive and allows decimal adjustment,
- built-in sharpener,
- plate mounted on ball bearings,
- $\circ$  useful cut: mm 260 x 190 ,
- blade revolutions per minute 300.

### CE mark MADE IN ITALY

| FAC-F250TS-V/D | Vertical slicer with salami press arm, blade diameter 250 mm, in aluminum alloy, complete with fixed blade sharpener, CE DOMESTIC EXECUTION, V 230/1, Kw | PRICE/DELIVERY  € 852,13  VAT escluded  Shipping to be calculed |
|----------------|----------------------------------------------------------------------------------------------------------------------------------------------------------|-----------------------------------------------------------------|
|                | sharpener, CE DOMESTIC EXECUTION, V 230/1, Kw 0.245, Weight 25 Kg, dim.mm.520x460x515h                                                                   |                                                                 |