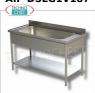

## AIF-DSLG1V167

Pot washing basin with lower shelf, dimensions mm. 1600x700x850h

€ 658,86 VAT escluded
Shipping to be calculed

**Delivery** from 10 to 18 days

AIF-DSLG1V187

Pot washing basin with lower shelf, dimensions mm. 1800x700x850h