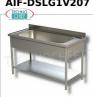

€ 718,56

VAT escluded
Shipping to be calculed

Delivery from 10 to 18 days

AIF-DSLG1V207

Pot washing basin with lower shelf, dimensions mm. 2000x700x850h

€ 748,04

VAT escluded
Shipping to be calculed

**Delivery** from 10 to 18 days