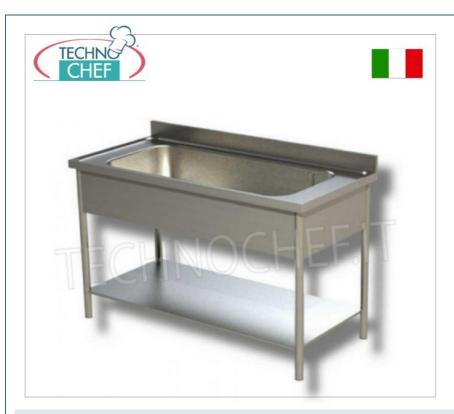

## PROFESSIONAL DESCRIPTION

SINK for PANS with SINGLE LARGE BOWL, in PANELLED VERSION with LOWER SHELF, complete range with DEPTH of 700 mm:

- made of stainless steel ,
- $\circ~$  AISI 304 stainless steel tops and tubs ,
- complete with waste and overflow,
- o rear riser h 100 mm,
- lower shelf ,
- height-adjustable stainless steel feet , with anti-corrosion plastic support gasket.

# AVAILABLE MODELS

AIF-DSLG1V107

Pot washing basin with lower shelf, dimensions mm. 1000x700x850h

€ 567,48

VAT escluded

Shipping to be calculed

Delivery from 10 to 18 days

AIF-DSLG1V127