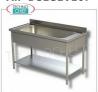

## PROFESSIONAL DESCRIPTION

SINK for PANS with SINGLE LARGE BOWL, in PANELLED VERSION with LOWER SHELF, complete range with DEPTH of 700 mm:

- made of stainless steel ,
- $\circ~$  AISI 304 stainless steel tops and tubs ,
- complete with waste and overflow,
- o rear riser h 100 mm,
- lower shelf ,
- height-adjustable stainless steel feet , with anti-corrosion plastic support gasket.

### CE mark Made in ITALY

# AVAILABLE MODELS

AIF-DSLG1V107

Pot washing basin with lower shelf, dimensions mm. 1000x700x850h

€ 567,48

VAT escluded

Shipping to be calculed

Delivery from 10 to 18 days

AIF-DSLG1V127