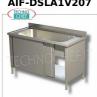

## AIF-DSLA1V207

Pot washing basin, cupboard version, dimensions mm. 2000x700x850h

€ 864,85 VAT escluded
Shipping to be calculed

**Delivery** from 10 to 18 days