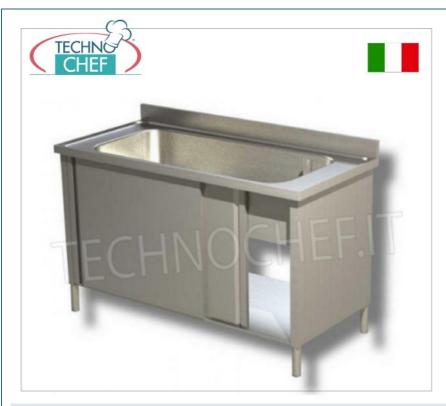

#### PROFESSIONAL DESCRIPTION

SINK for PANS with SINGLE LARGE BOWL, in CABINET VERSION with SLIDING DOORS, complete range with DEPTH of 700 mm :

- made of stainless steel;
- AISI 304 stainless steel tops and tubs;
- o complete with waste, overflow,
- o rear riser h 100 mm,
- **sliding doors with honeycomb core** (on the rear) with **full-height profiled handle** , hooked onto aluminium profile guides with self-lubricating wheels,
- height-adjustable stainless steel feet , with anti-corrosion plastic support gasket.

#### **AVAILABLE MODELS**

AIF-DSLA1V107

Pot washing basin, cupboard version, dimensions mm. 1000x700x850h

€ 643,75

VAT escluded

Shipping to be calculed

**Delivery** from 10 to 18 days

AIF-DSLA1V127