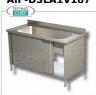

### AIF-DSLA1V167

Pot washing basin, cupboard version, dimensions mm. 1600x700x850h

€ 717,45 VAT escluded
Shipping to be calculed

**Delivery** from 10 to 18 days

AIF-DSLA1V187

Pot washing basin, cupboard version, dimensions mm. 1800x700x850h

€ 791,89

VAT escluded
Shipping to be calculed Delivery from 10 to 18 days