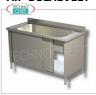

#### PROFESSIONAL DESCRIPTION

SINK for PANS with SINGLE LARGE BOWL, in CABINET VERSION with SLIDING DOORS, complete range with DEPTH of 700 mm :

- made of stainless steel;
- AISI 304 stainless steel tops and tubs;
- o complete with waste, overflow,
- o rear riser h 100 mm,
- **sliding doors with honeycomb core** (on the rear) with **full-height profiled handle** , hooked onto aluminium profile guides with self-lubricating wheels,
- height-adjustable stainless steel feet , with anti-corrosion plastic support gasket.

#### **AVAILABLE MODELS**

AIF-DSLA1V107

Pot washing basin, cupboard version, dimensions mm. 1000x700x850h

€ 643,75

VAT escluded

Shipping to be calculed

**Delivery** from 10 to 18 days

AIF-DSLA1V127