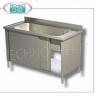

#### PROFESSIONAL DESCRIPTION

SINK for PANS with SINGLE LARGE BOWL, in CABINET VERSION with SLIDING DOORS, complete range with DEPTH of 700 mm :

- made of stainless steel;
- AISI 304 stainless steel tops and tubs;
- o complete with waste, overflow,
- o rear riser h 100 mm,
- **sliding doors with honeycomb core** (on the rear) with **full-height profiled handle** , hooked onto aluminium profile guides with self-lubricating wheels,
- height-adjustable stainless steel feet , with anti-corrosion plastic support gasket.

#### **AVAILABLE MODELS**

AIF-DSLA1V107

Pot washing basin, cupboard version, dimensions mm. 1000x700x850h

€ 643,75

VAT escluded

Shipping to be calculed

**Delivery** from 10 to 18 days

AIF-DSLA1V127