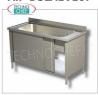

#### PROFESSIONAL DESCRIPTION

SINK for PANS with SINGLE LARGE BOWL, in CABINET VERSION with SLIDING DOORS, complete range with DEPTH of 700 mm :

- made of stainless steel;
- AISI 304 stainless steel tops and tubs;
- o complete with waste, overflow,
- o rear riser h 100 mm,
- **sliding doors with honeycomb core** (on the rear) with **full-height profiled handle** , hooked onto aluminium profile guides with self-lubricating wheels,
- height-adjustable stainless steel feet , with anti-corrosion plastic support gasket.

#### **AVAILABLE MODELS**

AIF-DSLA1V107

Pot washing basin, cupboard version, dimensions mm. 1000x700x850h

€ 643,75

VAT escluded

Shipping to be calculed

**Delivery** from 10 to 18 days

AIF-DSLA1V127