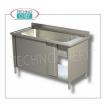

#### PROFESSIONAL DESCRIPTION

SINK for PANS with SINGLE LARGE BOWL, in CABINET VERSION with SLIDING DOORS, complete range with DEPTH of 700 mm :

- made of stainless steel;
- AISI 304 stainless steel tops and tubs;
- o complete with waste, overflow,
- o rear riser h 100 mm,
- **sliding doors with honeycomb core** (on the rear) with **full-height profiled handle** , hooked onto aluminium profile guides with self-lubricating wheels,
- height-adjustable stainless steel feet , with anti-corrosion plastic support gasket.

#### **AVAILABLE MODELS**

AIF-DSLA1V107

Pot washing basin, cupboard version, dimensions mm. 1000x700x850h

€ 643,75

VAT escluded

Shipping to be calculed

**Delivery** from 10 to 18 days

AIF-DSLA1V127