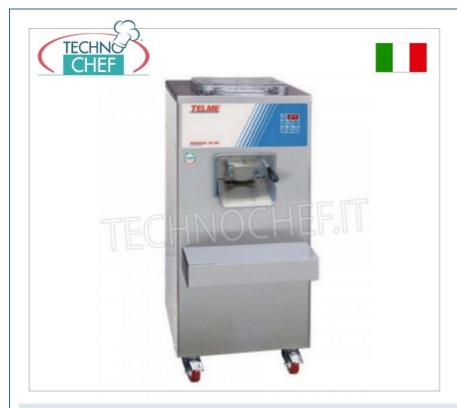

## PROFESSIONAL DESCRIPTION

High productivity vertical cylinder ice cream batch freezer with automatic extraction:

- easy-to-fill vertical cylinder ;
- constant product visibility and addition of ingredients at any time;
- Mixing capacity per cycle from 3 to 7 litres ;
- max hourly production : 50 litres;
- air cooling (mod. CRPRATICA35-50A ) or water cooling (mod. CRPRATICA35-50W );
- the timed cycle quickly obtains top quality ice cream ;
- the temperature cycle always obtains the same result with different quantities of mixture;
- the transparent lid allows you to observe the churning phases;
- three-phase power supply;
- dimensions mm 490x700x1120h .

## **TECHNICAL CARD**

| power supply              | Trifase    |
|---------------------------|------------|
| Volts                     | V 400/3 +N |
| frequency (Hz)            | 50         |
| motor power capacity (Kw) | 3,5        |
| net weight (Kg)           | 166        |
| gross weight (Kg)         | 184        |
| breadth (mm)              | 490        |
| depth (mm)                | 700        |
| height (mm)               | 1120       |
|                           |            |