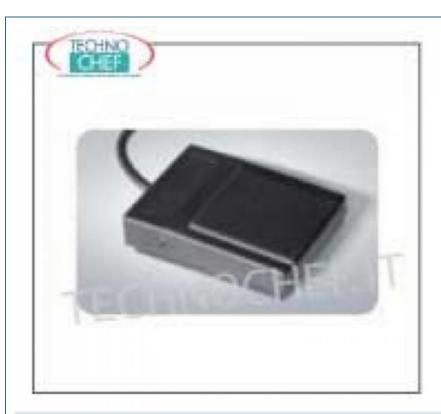

## PROFESSIONAL DESCRIPTION

| CODE     | DESCRIPTION                          | PRICE/DELIVERY                                    |
|----------|--------------------------------------|---------------------------------------------------|
| MSPEDALE | Pedal control for pizza dough roller | € 0,00<br>VAT escluded<br>Shipping to be calculed |
|          |                                      | <b>Delivery</b> from 4 to 9 days                  |