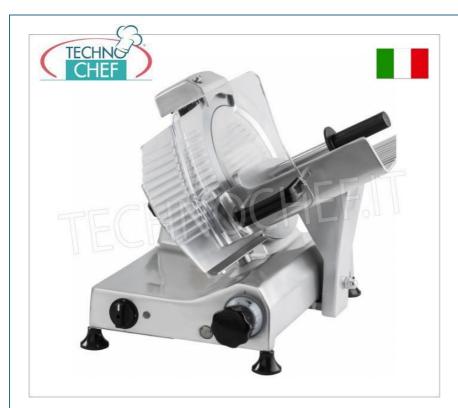

### GRAVITY/INCLINED SLICER blade diameter 275 mm , 'CE DOMESTIC' EXECUTION :

## • made of anodized aluminum alloy ,

- cutting thickness regulator from 0 to 16 mm, very sensitive and allows decimal adjustment,
- built-in sharpener ,
- plate mounted on ball bearings,
- useful cut: 210 x 210 mm ,
- blade revolutions per minute 300.

# CE mark MADE IN ITALY

DESCRIPTION

Gravity/inclined slicer, blade diameter 275 mm, in aluminum alloy, complete with fixed blade sharpener, CE DOMESTIC EXECUTION, V 230/1, Kw 0.245, Weight 22 Kg, dim mm.495x465x440h