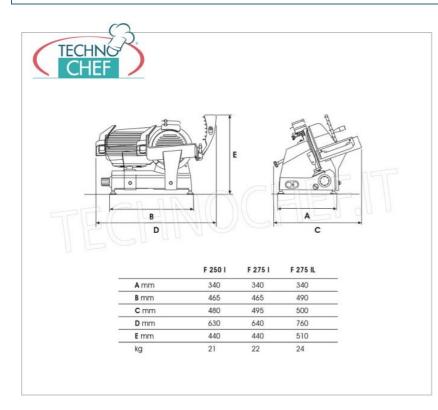

### **TECHNICAL CARD**

| power supply              | Monofase |
|---------------------------|----------|
| Volts                     | V 230/1  |
| frequency (Hz)            | 50       |
| motor power capacity (Kw) | 0,245    |
| net weight (Kg)           | 22       |
| gross weight (Kg)         | 25       |
| breadth (mm)              | 495      |
| depth (mm)                | 465      |
| height (mm)               | 440      |
|                           |          |

# CE mark MADE IN ITALY

DESCRIPTION

Gravity/inclined slicer, blade diameter 275 mm, in aluminum alloy, complete with fixed blade sharpener, CE DOMESTIC EXECUTION, V 230/1, Kw 0.245, Weight 22 Kg, dim mm.495x465x440h