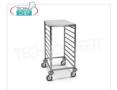

## MC-2073

TECHNOCHEF - TROLLEY for 8 GN 1/1 TRAYS with STAINLESS STEEL UPPER SHELF, Mod.2073

€ 228,08

VAT escluded
Shipping to be calculed

**Delivery** from 8 to 15 days

## MC-2080

TROLLEY for 9 Gastro-Norm 1/1 TRAYS with UPPER SHELF, Mod.2080

€ 240,85

VAT escluded
Shipping to be calculed

Delivery from 8 to 15 days