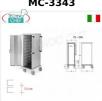

#### MC-3343

Neutral Cabinet Trolley for 15 Gastro-Norm 1/1 Trays or Grids - C-Guides - Pitch 7.5 cm

€ 665,93

VAT escluded Shipping to be calculed

Delivery from 10 to 18 days