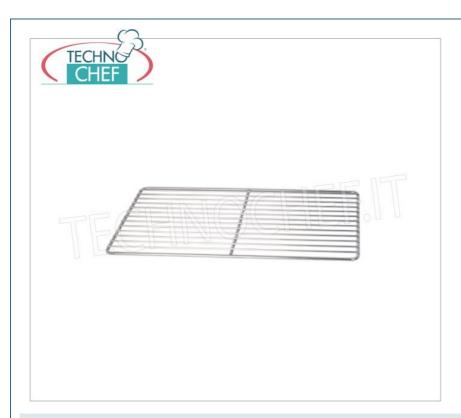

#### PROFESSIONAL DESCRIPTION

| CODE     | DESCRIPTION            |       |      |      |             |     | PRICE/DELIVERY |                                                |
|----------|------------------------|-------|------|------|-------------|-----|----------------|------------------------------------------------|
| MC-A0170 | Stainless<br>530x325). | steel | wire | grid | Gastro-Norm | 1/1 | (mm            | € 26,86  VAT escluded  Shipping to be calculed |
|          |                        |       |      |      |             |     |                | <b>Delivery</b> from 4 to 9 days               |