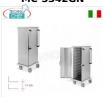

#### MC-3342GN

Neutral Cabinet Trolley for 10 Gastro-Norm 1/1 Trays or Grids - L-Shaped Guides - 11 cm Pitch

€ 603,30

VAT escluded Shipping to be calculed

Delivery from 10 to 18 days