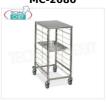

## MC-2070

TECHNOCHEF - STAINLESS STEEL TROLLEY for 14 GN 1/1 TRAYS, Mod.2070

€ 262,09

VAT escluded
Shipping to be calculed

**Delivery** from 8 to 15 days

# MC-2071

**TECHNOCHEF - STAINLESS STEEL TROLLEY for 18** GN 1/1 TRAYS, Mod.2071

€ 309,89 VAT escluded Shipping to be calculed

Delivery from 8 to 15 days

#### MC-2062

**TECHNOCHEF - STAINLESS STEEL TROLLEY for 18** GN 1/1 TRAYS, Mod.2062

€ 362,63

VAT escluded Shipping to be calculed

Delivery from 8 to 15 days

#### MC-2062S

**TECHNOCHEF - STAINLESS STEEL TROLLEY for 18** GN 1/1 TRAYS, Welded, Mod.2062S

€ 409,34

VAT escluded Shipping to be calculed

Delivery from 8 to 15 days