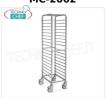

#### MC-2062

**TECHNOCHEF - STAINLESS STEEL TROLLEY for 18** GN 1/1 TRAYS, Mod.2062

€ 362,63

VAT escluded Shipping to be calculed

Delivery from 8 to 15 days