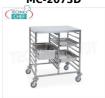

#### MC-2073D

**TECHNOCHEF - TROLLEY for 8+8 GN 1/1 TRAYS** with STAINLESS STEEL UPPER SURFACE, Mod.2073D

€ 365,38

VAT escluded Shipping to be calculed

Delivery from 8 to 15 days