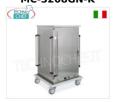

## MC-3208GN-K

Temperature maintainer, Ventilated HOT trolley for 8 GN 1/1 trays (mm 325x530) - mod. MC-3208GN-K

€ 2.086,26

VAT escluded Shipping to be calculed

Delivery from 10 to 18 days