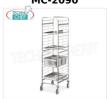

#### MC-2090

**TECHNOCHEF - STAINLESS STEEL TROLLEY for 20** GN 1/1 TRAYS, Mod.2090

€ 353,30 VAT escluded

Shipping to be calculed Delivery from 8 to 15 days