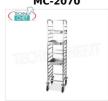

## MC-2070

TECHNOCHEF - STAINLESS STEEL TROLLEY for 14 GN 1/1 TRAYS, Mod.2070

€ 262,09

VAT escluded
Shipping to be calculed

**Delivery** from 8 to 15 days

# MC-2071

**TECHNOCHEF - STAINLESS STEEL TROLLEY for 18** GN 1/1 TRAYS, Mod.2071

€ 309,89 VAT escluded Shipping to be calculed

Delivery from 8 to 15 days

#### MC-2062

**TECHNOCHEF - STAINLESS STEEL TROLLEY for 18** GN 1/1 TRAYS, Mod.2062

€ 362,63

VAT escluded Shipping to be calculed

Delivery from 8 to 15 days

#### MC-2062S

**TECHNOCHEF - STAINLESS STEEL TROLLEY for 18** GN 1/1 TRAYS, Welded, Mod.2062S

€ 409,34

VAT escluded Shipping to be calculed

Delivery from 8 to 15 days