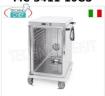

#### MC-3411-10GS

**VENTILATED HOT TROLLEY for Temperature** Maintenance for 10 GN 1/1 TRAYS, (mm 325x530), Mod.3411-10GS

€ 1.920,89

VAT escluded Shipping to be calculed

Delivery from 10 to 18 days