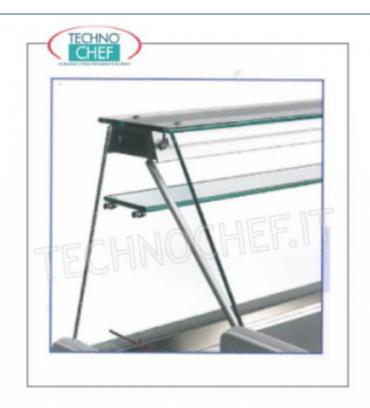

### PROFESSIONAL DESCRIPTION

| CODE       | DESCRIPTION                                                 | PRICE/DELIVERY                                  |
|------------|-------------------------------------------------------------|-------------------------------------------------|
| ZO-IN150RD | Non-refrigerated intermediate glass for 1.5 m display case. | € 178,72  VAT escluded  Shipping to be calculed |
|            |                                                             | <b>Delivery</b> from 4 to 9 days                |