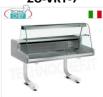

# ZO-VRY-7FISH

# REFRIGERATED DISPLAY CABINET on SUPPORT WITH WHEELS, version with CURVED GLASS, mod.VRY7FISH

€ 1.574,96

VAT escluded

Shipping to be calculed

**Delivery** from 20 to 30 days