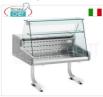

€ 1.341,74

VAT escluded

Shipping to be calculed

**Delivery** from 20 to 30 days

ZO-VRB-7

REFRIGERATED DISPLAY CABINET on SUPPORT WITH WHEELS, with STRAIGHT GLASS, mod.VRB7

€ 1.390,26

VAT escluded

Shipping to be calculed

**Delivery** from 20 to 30 days

ZO-VRY-7

REFRIGERATED DISPLAY CABINET on SUPPORT WITH WHEELS, with CURVED GLASS, mod.VRY7

**€ 1.443,20** *VAT escluded* 

Shipping to be calculed

**Delivery** from 20 to 30 days