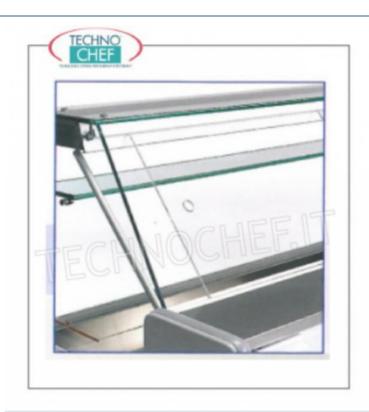

#### PROFESSIONAL DESCRIPTION

| CODE       | DESCRIPTION                                                                    | PRICE/DELIVERY                                  |
|------------|--------------------------------------------------------------------------------|-------------------------------------------------|
| ZO-PX100RD | Operator side closure with sliding doors in plexiglass for 1 m showcase. $ \\$ | € 168,40  VAT escluded  Shipping to be calculed |
|            |                                                                                | <b>Delivery</b> from 4 to 9 days                |