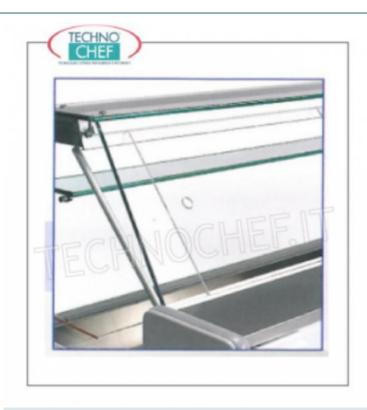

## PROFESSIONAL DESCRIPTION

| CODE       | DESCRIPTION                                                             | PRICE/DELIVERY                       |
|------------|-------------------------------------------------------------------------|--------------------------------------|
| ZO-PX150RD | Operator side closure with plexiglass sliding doors for 1.5 m showcase. | VAT escluded Shipping to be calculed |
|            |                                                                         | <b>Delivery</b> from 4 to 9 days     |