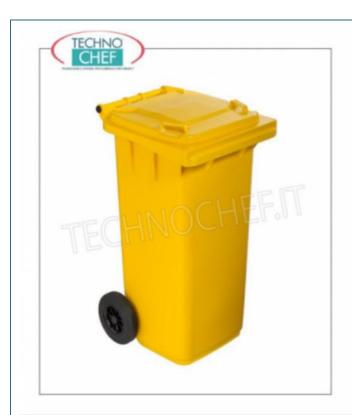

## PROFESSIONAL DESCRIPTION

| CODE           | PECCHIPTION                                                                                                                                               | DDICE (DELIVERY                                                            |
|----------------|-----------------------------------------------------------------------------------------------------------------------------------------------------------|----------------------------------------------------------------------------|
| CODE           | DESCRIPTION                                                                                                                                               | PRICE/DELIVERY                                                             |
| MY-766611      | Yellow polyethylene waste bin on 2 wheels, with large lid handle and rear lock, 120 litres, payload 48 kg, weight 10.4 kg, dimensions 480 x 543 x 927 mm. | € 67,74  VAT escluded  Shipping to be calculed  Delivery from 4 to 9 days  |
| TECHNICAL CARD |                                                                                                                                                           |                                                                            |
| CODE/PICTURES  | DESCRIPTION                                                                                                                                               | PRICE/DELIVERY                                                             |
| MY-789000      | Self-Service Tray Emptying Bin with Swing Door<br>and Tray Support Surface                                                                                | € 377,70  VAT escluded  Shipping to be calculed  Delivery from 4 to 9 days |