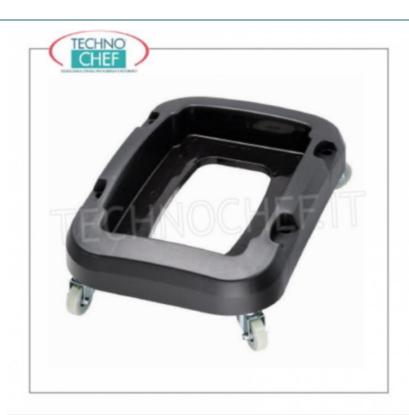

## PROFESSIONAL DESCRIPTION

| CODE      | DESCRIPTION                              | PRICE/DELIVERY                                 |
|-----------|------------------------------------------|------------------------------------------------|
| MY-114201 | Trolley with wheels, dim.mm.470x325x150h | € 38,70  VAT escluded  Shipping to be calculed |
|           |                                          | <b>Delivery</b> from 4 to 9 days               |

| M1-114201     | Trolley with wheels, diffi.fillifi.470x323x130ff | € 38,70  VAT escluded  Shipping to be calculed                            |
|---------------|--------------------------------------------------|---------------------------------------------------------------------------|
|               |                                                  | <b>Delivery</b> from 4 to 9 days                                          |
|               | TECHNICAL CARD                                   |                                                                           |
| CODE/PICTURES | DESCRIPTION                                      | PRICE/DELIVERY                                                            |
| MY-114210     | gettacarte                                       | € 52,69  VAT escluded  Shipping to be calculed  Delivery from 4 to 9 days |
| MY-114205     | gettacarte                                       | € 52,10  VAT escluded  Shipping to be calculed  Delivery from 4 to 9 days |
| MY-114200     | Waste paper bin                                  | € 41,03  VAT escluded  Shipping to be calculed                            |