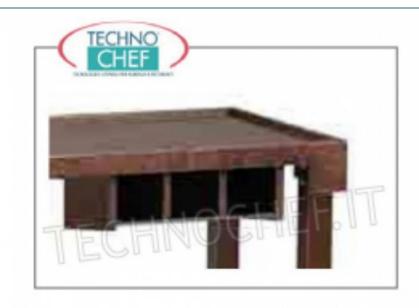

## **TECHNICAL CARD** CODE/PICTURES DESCRIPTION PRICE/DELIVERY FO-CL2000 Wooden service trolleys € 377,33 VAT escluded Shipping to be calculed **Delivery** from 4 to 9 days

| e forcar  |                         |                                                 |
|-----------|-------------------------|-------------------------------------------------|
| FO-CL2150 | Wooden service trolleys | € 447,47  VAT escluded  Shipping to be calculed |
| forcar    |                         | <b>Delivery</b> from 4 to 9 days                |
|           |                         |                                                 |

FO-CL2255 Wooden dessert and cheese trolleys € 503,09 VAT escluded Shipping to be calculed **Delivery** from 4 to 9 days

FO-CLC2013C Wooden dessert and cheese trolleys with Plexiglass dome that can be opened on both sides,