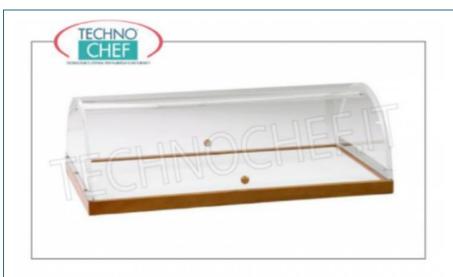

## PROFESSIONAL DESCRIPTION

| CODE     | DESCRIPTION                                                                        | PRICE/DELIVERY                                  |
|----------|------------------------------------------------------------------------------------|-------------------------------------------------|
| FO-A1298 | Small table with wooden structure NOCE and dome in plexiglass, dim.mm.900x500x220h | € 210,09  VAT escluded  Shipping to be calculed |
|          |                                                                                    | <b>Delivery</b> from 4 to 9 days                |