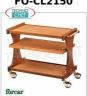

## FO-CL2150

#### **Wooden service trolleys**

€ 447,47

VAT escluded

Shipping to be calculed

Delivery from 4 to 9 days